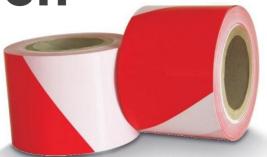

## 361 - Warning foil

Warning foil without glue - appropriate to use as a warning or protection sign mainly during outdoor events, for demarcation of bike routs or car race tracks, for delimitation of priority areas, etc.

Designed in various patterns to quickly attract attention to danger.